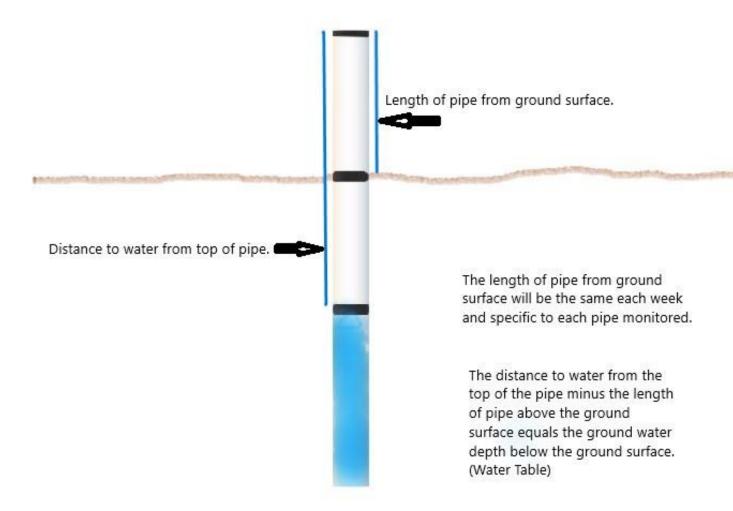

from ground surface |   |                         |   |   |   |   |   |   |
|      | Water Table (inches)               |   |                         |   |   |   |   |   |   |
|      | Distance to Water from top of pipe |   |                         |   |   |   |   |   |   |
|      | Length of pipe from ground surface |   |                         |   |   |   |   |   |   |
|      | Water Table (inches)               |   |                         |   |   |   |   |   |   |
|      |                                    |   |                         |   |   |   |   |   |   |

**Ada & Boise County** 

**Elmore County** 

**Valley County** 

520 E. 8<sup>th</sup> N. Mountain Home, ID 83647 703 1<sup>st</sup> St. McCall, ID 83638 208-587-4407 208-614-7194



## **Groundwater Monitoring Diagram**



**Elmore County**